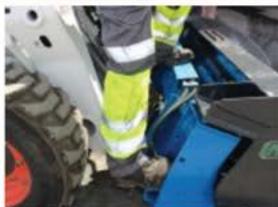

## HI-TIP BUCKET

- •Available in a range of sizes from 0.75cy(5 ft) up to 1.1 cy(7 ft).
- Discharge height and forward reach increased.
- For use with various materials such as gravel, grain, woodchips, compost, etc.
- •Soft close twin double acting hydraulic rams that are protected within double skin sides.
- Flat floor for easy loading, with 400 Brinell steel cutting edge.
- •Can be fitted with optional 400 Brinell bolt on reversible cutting edge.