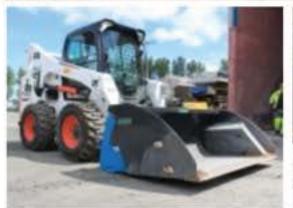

## HI-TIP BUCKET

- •Available in a range of sizes from 0.75cy(5 ft) up to 1.1 cy(7 ft).
- Discharge height and forward reach increased.
- For use with various materials such as gravel, grain, woodchips, compost, etc.
- •Soft close twin double acting hydraulic rams that are protected within double skin sides.
- Flat floor for easy loading, with 400 Brinell steel cutting edge.
- •Can be fitted with optional 400 Brinell bolt on reversible cutting edge.

- High yield alloy steel used in the carriage frame for a longer working life.
- Designed with a low back for better vision and side access steps for safety.