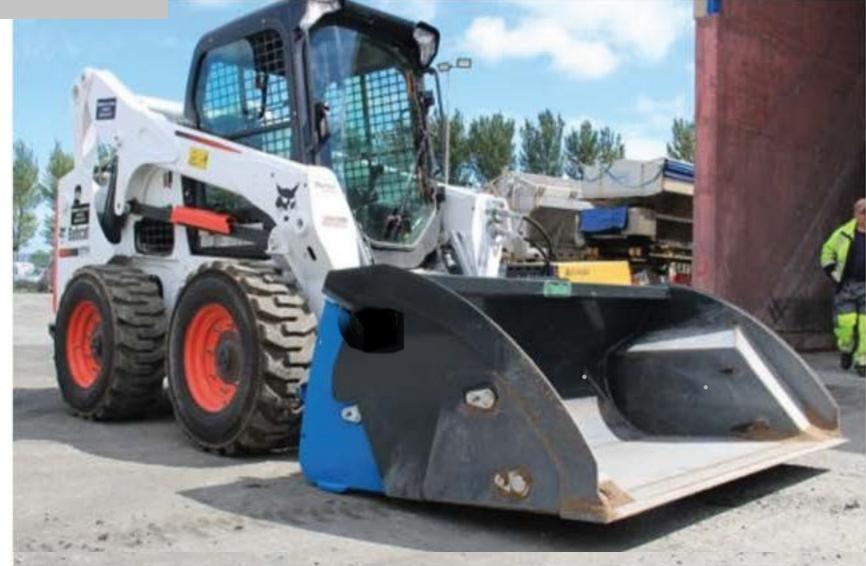

## HI-TIP BUCKET

- •Available in a range of sizes from 0.75cy(5 ft) up to 1.1 cy(7 ft).
- Discharge height and forward reach increased.
- For use with various materials such as gravel, grain, woodchips, compost, etc.
- •Soft close twin double acting hydraulic rams that are protected within double skin sides.
- Flat floor for easy loading, with 400 Brinell steel cutting edge.
- •Can be fitted with optional 400 Brinell bolt on reversible cutting edge.

- High yield alloy steel used in the carriage frame for a longer working life.
- Designed with a low back for better vision and side access steps for safety.