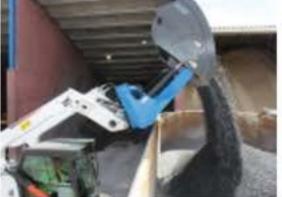

## HI-TIP BUCKET

- •Available in a range of sizes from 0.75cy(5 ft) up to 1.1 cy(7 ft).
- Discharge height and forward reach increased.
- For use with various materials such as gravel, grain, woodchips, compost, etc.
- •Soft close twin double acting hydraulic rams that are protected within double skin sides.
- Flat floor for easy loading, with 400 Brinell steel cutting edge.
- •Can be fitted with optional 400 Brinell bolt on reversible cutting edge.